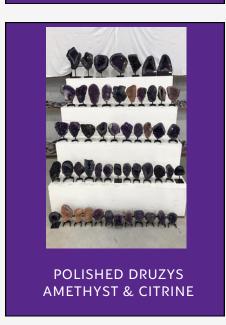

**ROUGH AMETHYST DRUZYS** 

25 KG BOXES VARIED QUALITIES & SIZES

**AGATE SLICES** 

"JEWELRY" CASES

VARIED QUALITIES MEDIUM, LARGE, & EXTRA LARGE

POLISHED AMETHYST SPHERES