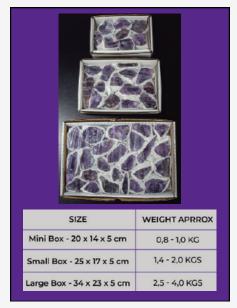

**ROUGH AMETHYST DRUZYS** 

25 KG BOXES VARIED QUALITIES & SIZES

**AGATE SLICES** 

"JEWELRY" CASES

VARIED QUALITIES MEDIUM, LARGE, & EXTRA LARGE

POLISHED AMETHYST SPHERES