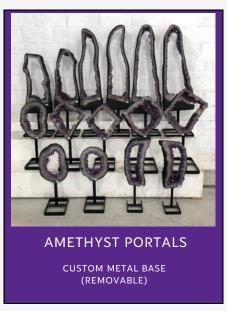

- **GROUPS UP TO 25 KILOS**
- 25 35 KILOS
- & OVER 35 KILOS

- **GROUPS UP TO 25 KILOS**
- 25 35 KILOS
- & OVER 35 KILOS

**RARE GEODES** 

**CUSTOM METAL STANDS** (REMOVABLE)

**VARIED QUALITIES & SIZES** METAL STAND (FIXED)