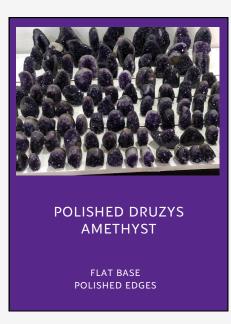

**ROUGH AMETHYST DRUZYS** 

25 KG BOXES VARIED QUALITIES & SIZES

**AGATE SLICES** 

"JEWELRY" CASES

VARIED QUALITIES MEDIUM, LARGE, & EXTRA LARGE

POLISHED AMETHYST SPHERES