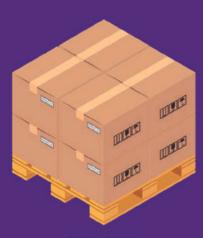

#### **PALLETS**

STANDARD 112 L x 940 W mm 1 PALLET = 36 or 48 BOXES #1 1 PALLET = 27 or 36 BOXES #2 1 PALLET = 18 or 24 BOXES #3

#### **CONTAINERS**

20' FITS 24 PALLETS 40' FITS 48 PALLETS Capacity max. 27 Tons USA max. 20' 17.5 Tons 40' 19.5 Tons